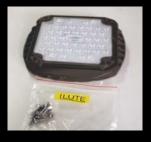

## 3 TYPES LED solar street Light (60w) LED solar street Light (80w) LED solar street Light (100w)

| LED Solar Street Light (60W) |                  |                                       |  |  |
|------------------------------|------------------|---------------------------------------|--|--|
| Solar Panel                  | Max Power        | 18V 90W                               |  |  |
|                              | Life time        | 20 years                              |  |  |
| Battery                      | Туре             | Lithium battery                       |  |  |
|                              | Life time        | 5 years                               |  |  |
| LED Lamp<br>(with sensor)    | Max Power        | 60W                                   |  |  |
|                              | LED chip         | High brightness                       |  |  |
|                              | Lumen (LM)       | 5400 lm                               |  |  |
|                              | Life time        | 30000hours                            |  |  |
|                              | Viewing Angle    | 120°                                  |  |  |
| Charge time                  | By sun           | 7 hours<br>(with enough strong shine) |  |  |
| Discharge time               | Full power       | more 8 hours                          |  |  |
|                              | saving mode      | more 20 hours                         |  |  |
| Working Temperature          | range (°C)       | - 30°C~+ 60°C                         |  |  |
| Colour Temperature           | range (K)        | 6000k-6500K                           |  |  |
| Mounting height              | range (m)        | 6-8m                                  |  |  |
| Space between light          | range (m)        | 20-30m                                |  |  |
| Lamps material<br>of main    | Alluminium alloy |                                       |  |  |
| Waterproof                   | IP65             |                                       |  |  |

| LED Solar Street Light (80W) |                  |                                       |  |
|------------------------------|------------------|---------------------------------------|--|
| Solar Panel                  | Max Power        | 18V 130W                              |  |
|                              | Life time        | 20 years                              |  |
| Battery                      | Туре             | Lithium battery                       |  |
|                              | Life time        | 5 years                               |  |
| LED Lamp<br>(with sensor)    | Max Power        | 80W                                   |  |
|                              | LED chip         | High brightness                       |  |
|                              | Lumen (LM)       | 7200 lm                               |  |
|                              | Life time        | 30000hours                            |  |
|                              | Viewing Angle    | 120°                                  |  |
| Charge time                  | By sun           | 7 hours<br>(with enough strong shine) |  |
| Discharge time               | Full power       | more 8 hours                          |  |
|                              | saving mode      | more 20 hours                         |  |
| Working Temperature          | range (°C)       | - 30°C~+ 60°C                         |  |
| Colour Temperature           | range (K)        | 6000k-6500K                           |  |
| Mounting height              | range (m)        | 6-9m                                  |  |
| Space between light          | range (m)        | 25 - 40m                              |  |
| Lamps material<br>of main    | Alluminium alloy |                                       |  |
| Waterproof                   | IP65             |                                       |  |

### 100 watt single- lane two – way streets

| LED Solar Street Light (100W) |                  |                                       |  |
|-------------------------------|------------------|---------------------------------------|--|
| Solar Panel                   | Max Power        | 18V 13DW                              |  |
|                               | Life time        | 20 years                              |  |
| Battery                       | Туре             | Lithium battery                       |  |
|                               | Life time        | 5 years                               |  |
| LED Lamp<br>(with sensor)     | Max Power        | 100W                                  |  |
|                               | LED chip         | High brightness                       |  |
|                               | Lumen (LM)       | 9000 lm                               |  |
|                               | Life time        | 30000hours                            |  |
|                               | Viewing Angle    | 120°                                  |  |
| Charge time                   | By sun           | 7 hours<br>(with enough strong shine) |  |
| Discharge time                | Full power       | more 8 hours                          |  |
|                               | saving mode      | more 20 hours                         |  |
| Working Temperature           | range (°C)       | - 30°C~+ 60°C                         |  |
| Colour Temperature            | range (K)        | 6000k-6500K                           |  |
| Mounting height               | range (m)        | 7-9m                                  |  |
| Space between light           | range (m)        | 25 - 40m                              |  |
| Lamps material<br>of main     | Alluminium alloy |                                       |  |
| Waterproof                    | IP65             |                                       |  |