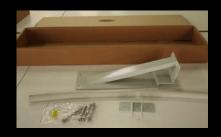

### 100 watt single- lane two – way streets

| LED Solar Street Light (100W) |                  |                                       |  |
|-------------------------------|------------------|---------------------------------------|--|
| Solar Panel                   | Max Power        | 18V 13DW                              |  |
|                               | Life time        | 20 years                              |  |
| Battery                       | Туре             | Lithium battery                       |  |
|                               | Life time        | 5 years                               |  |
| LED Lamp<br>(with sensor)     | Max Power        | 100W                                  |  |
|                               | LED chip         | High brightness                       |  |
|                               | Lumen (LM)       | 9000 lm                               |  |
|                               | Life time        | 30000hours                            |  |
|                               | Viewing Angle    | 120°                                  |  |
| Charge time                   | By sun           | 7 hours<br>(with enough strong shine) |  |
| Discharge time                | Full power       | more 8 hours                          |  |
|                               | saving mode      | more 20 hours                         |  |
| Working Temperature           | range (°C)       | - 30°C~+ 60°C                         |  |
| Colour Temperature            | range (K)        | 6000k-6500K                           |  |
| Mounting height               | range (m)        | 7-9m                                  |  |
| Space between light           | range (m)        | 25 - 40m                              |  |
| Lamps material<br>of main     | Alluminium alloy |                                       |  |
| Waterproof                    | IP65             |                                       |  |