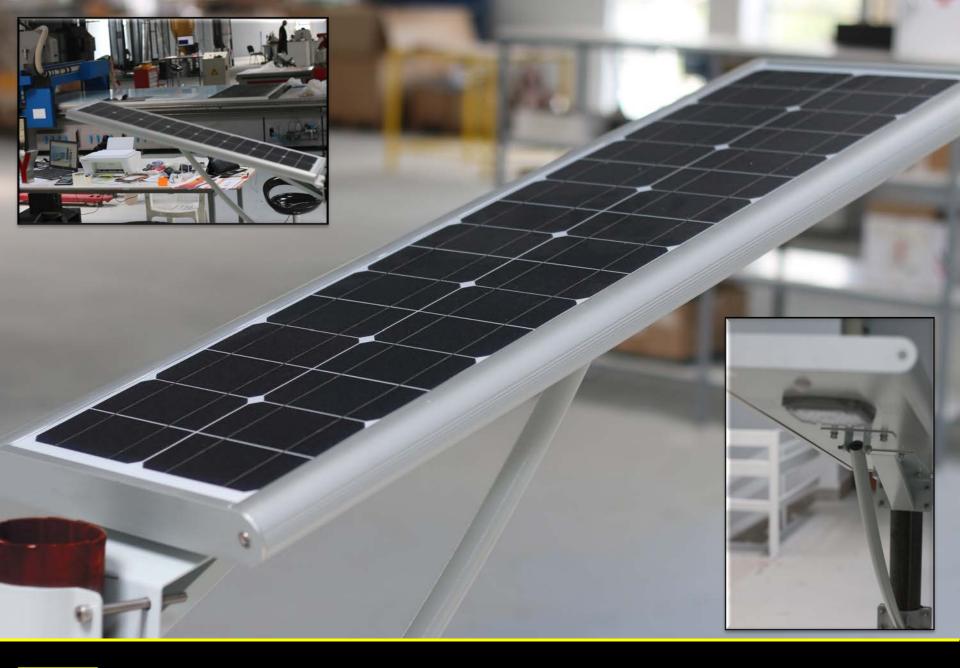

All product of iLUTE brand are designed and developed at our facilities

located in Leskovac Serbia

In first product development, iLUTE focused on three types that cover most lighting needs. The production goal is to offer customers a flexible product customization process. For this reason, product sales are in parts ready for assembly. Product promotion is only for Wholesale and is addressed to professionals. The purpose of customer assembly has been developed because there are many applications that can meet a variety of lighting needs with the same components and a combination of them. It also enables companies involved in lighting projects to have better spare parts management and great cost savings.

## 3 TYPES LED solar street Light (60w) LED solar street Light (80w) LED solar street Light (100w)

| LED Solar Street Light (60W) |                  |                                       |  |  |
|------------------------------|------------------|---------------------------------------|--|--|
| Solar Panel                  | Max Power        | 18V 90W                               |  |  |
|                              | Life time        | 20 years                              |  |  |
| Battery                      | Туре             | Lithium battery                       |  |  |
|                              | Life time        | 5 years                               |  |  |
| LED Lamp<br>(with sensor)    | Max Power        | 60W                                   |  |  |
|                              | LED chip         | High brightness                       |  |  |
|                              | Lumen (LM)       | 5400 lm                               |  |  |
|                              | Life time        | 30000hours                            |  |  |
|                              | Viewing Angle    | 120°                                  |  |  |
| Charge time                  | By sun           | 7 hours<br>(with enough strong shine) |  |  |
| Discharge time               | Full power       | more 8 hours                          |  |  |
|                              | saving mode      | more 20 hours                         |  |  |
| Working Temperature          | range (°C)       | - 30°C~+ 60°C                         |  |  |
| Colour Temperature           | range (K)        | 6000k-6500K                           |  |  |
| Mounting height              | range (m)        | 6-8m                                  |  |  |
| Space between light          | range (m)        | 20-30m                                |  |  |
| Lamps material<br>of main    | Alluminium alloy |                                       |  |  |
| Waterproof                   | IP65             |                                       |  |  |

| LED Solar Street Light (80W) |                  |                                       |  |
|------------------------------|------------------|---------------------------------------|--|
| Solar Panel                  | Max Power        | 18V 130W                              |  |
|                              | Life time        | 20 years                              |  |
| Battery                      | Туре             | Lithium battery                       |  |
|                              | Life time        | 5 years                               |  |
| LED Lamp<br>(with sensor)    | Max Power        | 80W                                   |  |
|                              | LED chip         | High brightness                       |  |
|                              | Lumen (LM)       | 7200 lm                               |  |
|                              | Life time        | 30000hours                            |  |
|                              | Viewing Angle    | 120°                                  |  |
| Charge time                  | By sun           | 7 hours<br>(with enough strong shine) |  |
| Discharge time               | Full power       | more 8 hours                          |  |
|                              | saving mode      | more 20 hours                         |  |
| Working Temperature          | range (°C)       | - 30°C~+ 60°C                         |  |
| Colour Temperature           | range (K)        | 6000k-6500K                           |  |
| Mounting height              | range (m)        | 6-9m                                  |  |
| Space between light          | range (m)        | 25 - 40m                              |  |
| Lamps material<br>of main    | Alluminium alloy |                                       |  |
| Waterproof                   | IP65             |                                       |  |

### 100 watt single- lane two – way streets

| LED Solar Street Light (100W) |                  |                                       |  |
|-------------------------------|------------------|---------------------------------------|--|
| Solar Panel                   | Max Power        | 18V 13DW                              |  |
|                               | Life time        | 20 years                              |  |
| Battery                       | Туре             | Lithium battery                       |  |
|                               | Life time        | 5 years                               |  |
| LED Lamp<br>(with sensor)     | Max Power        | 100W                                  |  |
|                               | LED chip         | High brightness                       |  |
|                               | Lumen (LM)       | 9000 lm                               |  |
|                               | Life time        | 30000hours                            |  |
|                               | Viewing Angle    | 120°                                  |  |
| Charge time                   | By sun           | 7 hours<br>(with enough strong shine) |  |
| Discharge time                | Full power       | more 8 hours                          |  |
|                               | saving mode      | more 20 hours                         |  |
| Working Temperature           | range (°C)       | - 30°C~+ 60°C                         |  |
| Colour Temperature            | range (K)        | 6000k-6500K                           |  |
| Mounting height               | range (m)        | 7-9m                                  |  |
| Space between light           | range (m)        | 25 - 40m                              |  |
| Lamps material<br>of main     | Alluminium alloy |                                       |  |
| Waterproof                    | IP65             |                                       |  |