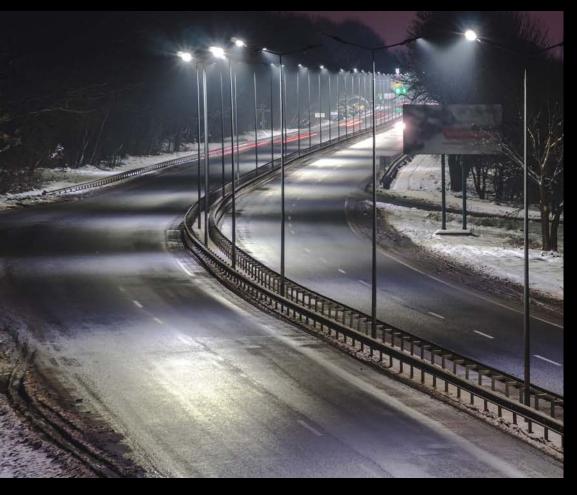

### 100 watt single- lane two – way streets

| LED Solar Street Light (100W) |                  |                                       |  |
|-------------------------------|------------------|---------------------------------------|--|
| Solar Panel                   | Max Power        | 18V 13DW                              |  |
|                               | Life time        | 20 years                              |  |
| Battery                       | Туре             | Lithium battery                       |  |
|                               | Life time        | 5 years                               |  |
| LED Lamp<br>(with sensor)     | Max Power        | 100W                                  |  |
|                               | LED chip         | High brightness                       |  |
|                               | Lumen (LM)       | 9000 lm                               |  |
|                               | Life time        | 30000hours                            |  |
|                               | Viewing Angle    | 120°                                  |  |
| Charge time                   | By sun           | 7 hours<br>(with enough strong shine) |  |
| Discharge time                | Full power       | more 8 hours                          |  |
|                               | saving mode      | more 20 hours                         |  |
| Working Temperature           | range (°C)       | - 30°C~+ 60°C                         |  |
| Colour Temperature            | range (K)        | 6000k-6500K                           |  |
| Mounting height               | range (m)        | 7-9m                                  |  |
| Space between light           | range (m)        | 25 - 40m                              |  |
| Lamps material<br>of main     | Alluminium alloy |                                       |  |
| Waterproof                    | IP65             |                                       |  |