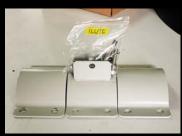

All product of iLUTE brand are designed and developed at our facilities

located in Leskovac Serbia

In first product development, iLUTE focused on three types that cover most lighting needs. The production goal is to offer customers a flexible product customization process. For this reason, product sales are in parts ready for assembly. Product promotion is only for Wholesale and is addressed to professionals. The purpose of customer assembly has been developed because there are many applications that can meet a variety of lighting needs with the same components and a combination of them. It also enables companies involved in lighting projects to have better spare parts management and great cost savings.

## 3 TYPES LED solar street Light (60w) LED solar street Light (80w) LED solar street Light (100w)

| LED Solar Street Light (60W) |                  |                                       |  |  |
|------------------------------|------------------|---------------------------------------|--|--|
| Solar Panel                  | Max Power        | 18V 90W                               |  |  |
|                              | Life time        | 20 years                              |  |  |
| Battery                      | Туре             | Lithium battery                       |  |  |
|                              | Life time        | 5 years                               |  |  |
| LED Lamp<br>(with sensor)    | Max Power        | 60W                                   |  |  |
|                              | LED chip         | High brightness                       |  |  |
|                              | Lumen (LM)       | 5400 lm                               |  |  |
|                              | Life time        | 30000hours                            |  |  |
|                              | Viewing Angle    | 120°                                  |  |  |
| Charge time                  | By sun           | 7 hours<br>(with enough strong shine) |  |  |
| Discharge time               | Full power       | more 8 hours                          |  |  |
|                              | saving mode      | more 20 hours                         |  |  |
| Working Temperature          | range (°C)       | - 30°C~+ 60°C                         |  |  |
| Colour Temperature           | range (K)        | 6000k-6500K                           |  |  |
| Mounting height              | range (m)        | 6-8m                                  |  |  |
| Space between light          | range (m)        | 20-30m                                |  |  |
| Lamps material<br>of main    | Alluminium alloy |                                       |  |  |
| Waterproof                   | IP65             |                                       |  |  |