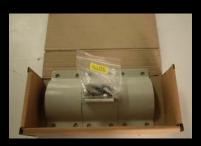

| LED Solar Street Light (80W) |                  |                                       |  |
|------------------------------|------------------|---------------------------------------|--|
| Solar Panel                  | Max Power        | 18V 130W                              |  |
|                              | Life time        | 20 years                              |  |
| Battery                      | Туре             | Lithium battery                       |  |
|                              | Life time        | 5 years                               |  |
| LED Lamp<br>(with sensor)    | Max Power        | 80W                                   |  |
|                              | LED chip         | High brightness                       |  |
|                              | Lumen (LM)       | 7200 lm                               |  |
|                              | Life time        | 30000hours                            |  |
|                              | Viewing Angle    | 120°                                  |  |
| Charge time                  | By sun           | 7 hours<br>(with enough strong shine) |  |
| Discharge time               | Full power       | more 8 hours                          |  |
|                              | saving mode      | more 20 hours                         |  |
| Working Temperature          | range (°C)       | - 30°C~+ 60°C                         |  |
| Colour Temperature           | range (K)        | 6000k-6500K                           |  |
| Mounting height              | range (m)        | 6-9m                                  |  |
| Space between light          | range (m)        | 25 - 40m                              |  |
| Lamps material<br>of main    | Alluminium alloy |                                       |  |
| Waterproof                   | IP65             |                                       |  |